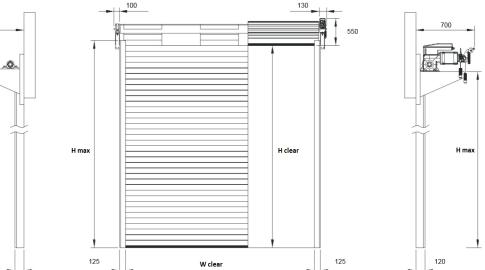

## **Technical Data Sheet ThermicRoll® Eolo**

| Mantle                                          | Double-wall profiles<br>Natural aluminium NOT INSULATED<br>Profiles micro profiled outside, inside smooth shell overthrown |       |
|-------------------------------------------------|----------------------------------------------------------------------------------------------------------------------------|-------|
| Profiles                                        | Thickness = 2 mm<br>Height = 90 mm approx.                                                                                 |       |
| Soundproofing coefficient                       | R <sub>w</sub> = 25 dB                                                                                                     |       |
| Thermic coefficient<br>[EN ISO 12567-1]         | U = 5.5 W/m <sup>2</sup> K                                                                                                 |       |
| Operating temperature                           | -30°C ÷ +70°C                                                                                                              |       |
| Opening speed                                   | 0.1 m/s                                                                                                                    |       |
| Closing speed                                   | Variable                                                                                                                   | 550   |
| Wind resistance                                 | W / H 5000 x 6000 mm – class 4<br>W / H 7000 x 6000 mm – class 3<br>W / H 12000 x 6000 mm – class 2                        |       |
| Side leads                                      | Galvanized steel                                                                                                           |       |
| Power supply                                    | 400 v                                                                                                                      |       |
| Frequency                                       | 50 Hz                                                                                                                      | H max |
| Wiring                                          | IP 54                                                                                                                      |       |
| Control Panel                                   | In accordance with standard: EN 13241-1                                                                                    |       |
| Emergency crank handle                          | NO                                                                                                                         |       |
| Safety side [EN 13241]                          | Anti-crushing sensor (optional)                                                                                            |       |
| Manual of use and maintenance<br>and Nameplates | Standard                                                                                                                   |       |