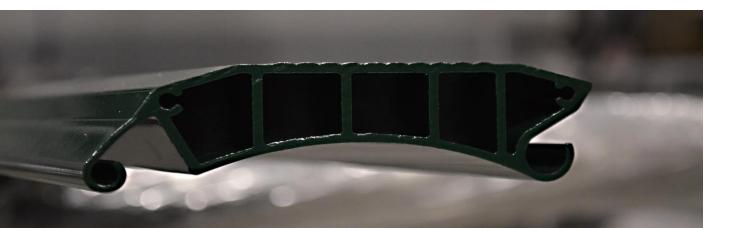

The particular shape of the curved profile guarantees <u>strength</u> and versatility to the door, with an upper winding reduced size and a <u>silent</u> movement of the mantle.

The simple construction allows to reduce costs, maintenance and installation time, but at the same time enhances **<u>quality</u>** and **<u>durability</u>**.

## **Technical Data Sheet ThermicRoll® Eolo**

| Mantle                                          | Double-wall profiles<br>Natural aluminium NOT INSULATED<br>Profiles micro profiled outside, inside smooth shell overthrown |       |
|-------------------------------------------------|----------------------------------------------------------------------------------------------------------------------------|-------|
| Profiles                                        | Thickness = 2 mm<br>Height = 90 mm approx.                                                                                 |       |
| Soundproofing coefficient                       | R <sub>w</sub> = 25 dB                                                                                                     |       |
| Thermic coefficient<br>[EN ISO 12567-1]         | U = 5.5 W/m <sup>2</sup> K                                                                                                 |       |
| Operating temperature                           | -30°C ÷ +70°C                                                                                                              |       |
| Opening speed                                   | 0.1 m/s                                                                                                                    |       |
| Closing speed                                   | Variable                                                                                                                   | 550   |
| Wind resistance                                 | W / H 5000 x 6000 mm – class 4<br>W / H 7000 x 6000 mm – class 3<br>W / H 12000 x 6000 mm – class 2                        |       |
| Side leads                                      | Galvanized steel                                                                                                           |       |
| Power supply                                    | 400 v                                                                                                                      |       |
| Frequency                                       | 50 Hz                                                                                                                      | H max |
| Wiring                                          | IP 54                                                                                                                      |       |
| Control Panel                                   | In accordance with standard: EN 13241-1                                                                                    |       |
| Emergency crank handle                          | NO                                                                                                                         |       |
| Safety side [EN 13241]                          | Anti-crushing sensor (optional)                                                                                            |       |
| Manual of use and maintenance<br>and Nameplates | Standard                                                                                                                   |       |